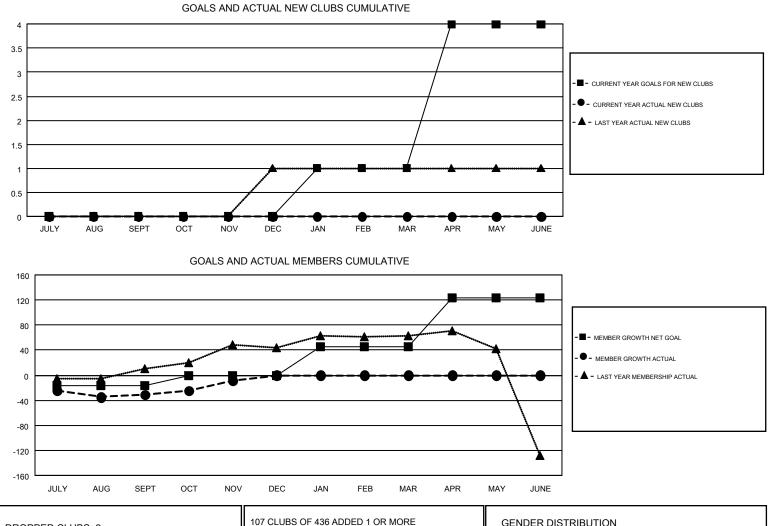

## GMT: JOOST PAIJMANS

Results as of: 11/30/2017

| GMT | CA | 4 |
|-----|----|---|
|     |    |   |

| Clubs                 |               |           |               | Members               |                           |                         |                                                    |
|-----------------------|---------------|-----------|---------------|-----------------------|---------------------------|-------------------------|----------------------------------------------------|
| RESULTS FOR 2017-2018 |               |           |               | RESULTS FOR 2017-2018 |                           |                         |                                                    |
| QUARTER               | NEW CLUB GOAL | NEW CLUBS | DROPPED CLUBS | QUARTER               | MEMBER GROWTH NET<br>GOAL | MEMBER GROWTH<br>ACTUAL | DROPPED<br>MEMBERS ACTUAL<br>(including transfers) |
| JULY/AUG/SEPT         | 0             | 0         | 2             | JULY/AUG/SEPT         | -17                       | 97                      | 119                                                |
| OCT/NOV/DEC           | 0             | 0         | 0             | OCT/NOV/DEC           | 16                        | 101                     | 70                                                 |
| JAN/FEB/MAR           | 1             | 0         | 0             | JAN/FEB/MAR           | 46                        | 0                       | 0                                                  |
| APR/MAY/JUNE          | 3             | 0         | 0             | APR/MAY/JUNE          | 79                        | 0                       | 0                                                  |

| DROPPED CLUBS: 2 |     | 107 CLUBS OF 436 ADDED 1 OR MORE<br>NEW MEMBERS | GENDER DISTRIBUTION       |                |    |
|------------------|-----|-------------------------------------------------|---------------------------|----------------|----|
|                  |     |                                                 | MALE                      | 9,651 (85.18%) |    |
|                  |     |                                                 | FEMALE                    | 1,679 (14.82%) |    |
| DROPPED MEMBERS  |     |                                                 |                           |                |    |
| DECEASED         | 28  | CLICK HERE FOR CUMULATIVE                       | TOTAL FAMILY UNIT MEMBERS |                | 12 |
| CLUB CANCELLED   | 12  |                                                 |                           |                |    |
| OTHER            | 149 |                                                 | FAMILY MEMBERS PA         | YING HALF      | 6  |
| TOTAL            | 189 |                                                 | DOES                      |                |    |
|                  |     |                                                 |                           |                |    |